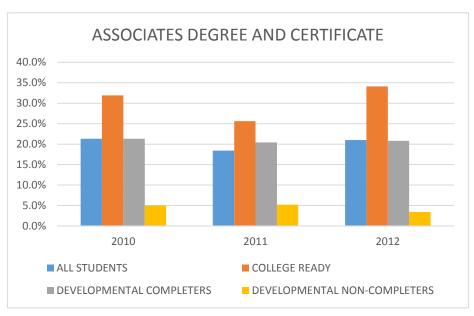

| ASSOCIATES AND CERTIFICATE   | 2010  | 2011  | 2012  |
|------------------------------|-------|-------|-------|
| ALL STUDENTS                 | 21.3% | 18.4% | 21.0% |
| COLLEGE READY                | 31.9% | 25.6% | 34.1% |
| DEVELOPMENTAL COMPLETERS     | 21.3% | 20.4% | 20.8% |
| DEVELOPMENTAL NON-COMPLETERS | 5.0%  | 5.2%  | 3.4%  |