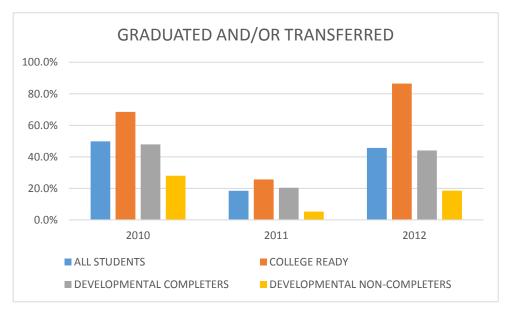

| GRADUATED AND/OR TRANSFERRED |       |       |       |
|------------------------------|-------|-------|-------|
|                              | 2010  | 2011  | 2012  |
| ALL STUDENTS                 | 49.8% | 18.4% | 45.6% |
| COLLEGE READY                | 68.5% | 25.6% | 86.5% |
| DEVELOPMENTAL COMPLETERS     | 47.9% | 20.4% | 44.0% |
| DEVELOPMENTAL NON-COMPLETERS | 28.0% | 5.2%  | 18.5% |