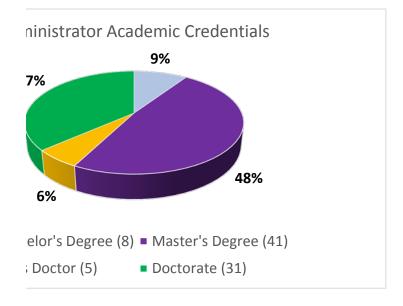

| Degree                | Total |
|-----------------------|-------|
| Bachelor's Degree (8) | 8     |
| Master's Degree (41)  | 41    |
| Juris Doctor (5)      | 5     |
| Doctorate (31)        | 31    |
| Grand Total           | 85    |